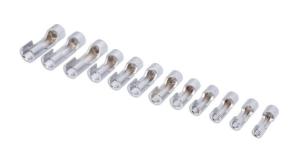

## Difficult Access Master Socket Set 3/8"D 12pc

A set of twelve difficult access 3/8"D window sockets in a useful range of sizes from 8mm to 19mm. These deep sockets feature a cut-away section to allow access to pipe connectors and wired sensor units and are particularly useful when loosening ABS pipes, master cylinder pipes, diesel injection pipes and wired sensors. A professional quality set manufactured from satin finish chrome vanadium and supplied in a rugged blow mould case.

## **Additional Information**

- 3/8"D sockets, sizes: 8, 9, 10, 11, 12, 13, 14, 15, 16, 17, 18 and 19mm.
- Socket lengths: 53mm (8 12mm), 62mm (13 16mm) and 80mm (17 19mm).
- Ideal for use in difficult access applications, including: loosening ABS pipes, master cylinder pipes, diesel injection pipes and wired sensors (Note: not lambda).
- Manufactured from chrome vanadium and supplied in a blow mould case.
- Smaller sets of 3/8"D difficult access sockets available, Part No. 7601 (8pc) and 4984 (6pc).