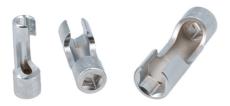

## Difficult Access Master Socket Set 3/8"D 12pc

A set of twelve difficult access 3/8"D window sockets in a useful range of sizes from 8mm to 19mm. These deep sockets feature a cut-away section to allow access to pipe connectors and wired sensor units and are particularly useful when loosening ABS pipes, master cylinder pipes, diesel injection pipes and wired sensors. A professional quality set manufactured from satin finish chrome vanadium and supplied in a rugged blow mould case.

## **Additional Information**

- 3/8"D sockets, sizes: 8, 9, 10, 11, 12, 13, 14, 15, 16, 17, 18 and 19mm.
- Socket lengths: 53mm (8 12mm), 62mm (13 16mm) and 80mm (17 19mm).
- Ideal for use in difficult access applications, including: loosening ABS pipes, master cylinder pipes, diesel injection pipes and wired sensors (Note: not lambda).
- Manufactured from chrome vanadium and supplied in a blow mould case.
- Smaller sets of 3/8"D difficult access sockets available, Part No. 7601 (8pc) and 4984 (6pc).