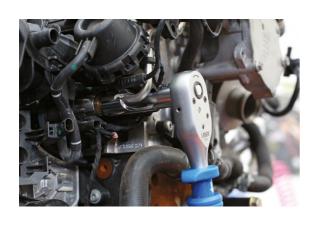

## Difficult Access Master Socket Set 3/8"D 12pc

A set of twelve difficult access 3/8"D window sockets in a useful range of sizes from 8mm to 19mm. These deep sockets feature a cut-away section to allow access to pipe connectors and wired sensor units and are particularly useful when loosening ABS pipes, master cylinder pipes, diesel injection pipes and wired sensors. A professional quality set manufactured from satin finish chrome vanadium and supplied in a rugged blow mould case.

## **Additional Information**

- 3/8"D sockets, sizes: 8, 9, 10, 11, 12, 13, 14, 15, 16, 17, 18 and 19mm.
- Socket lengths: 53mm (8 12mm), 62mm (13 16mm) and 80mm (17 19mm).
- Ideal for use in difficult access applications, including: loosening ABS pipes, master cylinder pipes, diesel injection pipes and wired sensors (Note: not lambda).
- Manufactured from chrome vanadium and supplied in a blow mould case.
- Smaller sets of 3/8"D difficult access sockets available, Part No. 7601 (8pc) and 4984 (6pc).