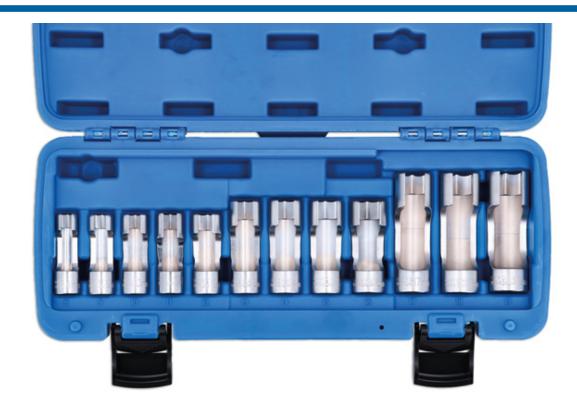

## Difficult Access Master Socket Set 3/8"D 12pc

A set of twelve difficult access 3/8"D window sockets in a useful range of sizes from 8mm to 19mm. These deep sockets feature a cut-away section to allow access to pipe connectors and wired sensor units and are particularly useful when loosening ABS pipes, master cylinder pipes, diesel injection pipes and wired sensors. A professional quality set manufactured from satin finish chrome vanadium and supplied in a rugged blow mould case.

## **Additional Information**

- 3/8"D sockets, sizes: 8, 9, 10, 11, 12, 13, 14, 15, 16, 17, 18 and 19mm.
- Socket lengths: 53mm (8 12mm), 62mm (13 16mm) and 80mm (17 19mm).
- Ideal for use in difficult access applications, including: loosening ABS pipes, master cylinder pipes, diesel injection pipes and wired sensors (Note: not lambda).
- Manufactured from chrome vanadium and supplied in a blow mould case.
- Smaller sets of 3/8"D difficult access sockets available, Part No. 7601 (8pc) and 4984 (6pc).